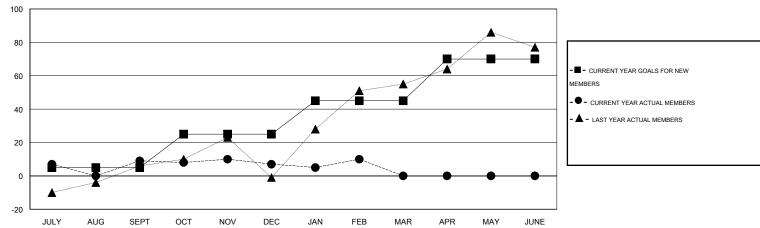

#### GOALS AND ACTUAL MEMBERS CUMULATIVE

| DROPPED CLUBS: 0  DROPPED MEMBERS |        | 16 CLUBS OF 43 ADDED 1 OR MORE NEW MEMBERS | GENDER DISTRIBU  MALE  FEMALE | TION<br>469 (40.50%)<br>689 (59.50%) |     |
|-----------------------------------|--------|--------------------------------------------|-------------------------------|--------------------------------------|-----|
| DECEASED CLUB CANCELLED           | 4<br>0 | CLICK HERE FOR HEALTH ASSESSMENT DATA      | FAMILY UNIT MEMBERS           |                                      | 213 |
| OTHER                             | 47     | ASSESSIMENT DATA                           | HEAD OF HOUSEHOLD             |                                      | 87  |
| TOTAL                             | 51     |                                            | NON-HEAD OF HOUSEHOL          | 126                                  |     |

## **LOCATION ARAB REP OF EGYPT**

GMT CA 6-Afi

|               |                  | Clubs             |                  |                  | Members               |                    |                                     |                    |                  |  |
|---------------|------------------|-------------------|------------------|------------------|-----------------------|--------------------|-------------------------------------|--------------------|------------------|--|
|               | RESUI            | LTS FOR 2014-2015 | i                |                  | RESULTS FOR 2014-2015 |                    |                                     |                    |                  |  |
| QUARTER       | NEW CLUB<br>GOAL | NEW CLUBS         | DROPPED<br>CLUBS | NET<br>GAIN/LOSS | QUARTER               | NEW MEMBER<br>GOAL | CHARTER AND<br>NEW MEMBERS<br>ADDED | DROPPED<br>MEMBERS | NET<br>GAIN/LOSS |  |
| JULY/AUG/SEPT | 0                | 0                 | 0                | 0                | JULY/AUG/SEPT         | 5                  | 18                                  | 9                  | 9                |  |
| OCT/NOV/DEC   | 1                | 0                 | 0                | 0                | OCT/NOV/DEC           | 20                 | 31                                  | 33                 | -2               |  |
| JAN/FEB/MAR   | 1                | 0                 | 0                | 0                | JAN/FEB/MAR           | 20                 | 12                                  | 9                  | 3                |  |
| APR/MAY/JUNE  | 1                | 0                 | 0                | 0                | APR/MAY/JUNE          | 25                 | 0                                   | 0                  | 0                |  |