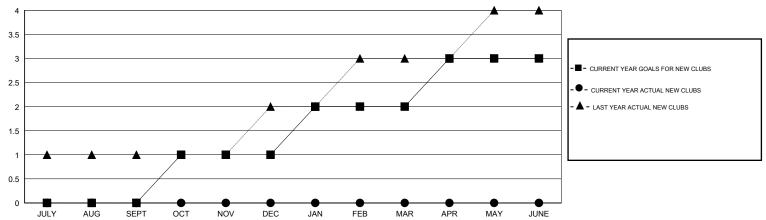

### GOALS AND ACTUAL NEW CLUBS CUMULATIVE

## **LOCATION ARAB REP OF EGYPT**

GMT CA 6-Afi

|               |                  | Clubs             |                  |                  | Members               |                    |                                     |                    |                  |  |
|---------------|------------------|-------------------|------------------|------------------|-----------------------|--------------------|-------------------------------------|--------------------|------------------|--|
|               | RESUI            | LTS FOR 2014-2015 | i                |                  | RESULTS FOR 2014-2015 |                    |                                     |                    |                  |  |
| QUARTER       | NEW CLUB<br>GOAL | NEW CLUBS         | DROPPED<br>CLUBS | NET<br>GAIN/LOSS | QUARTER               | NEW MEMBER<br>GOAL | CHARTER AND<br>NEW MEMBERS<br>ADDED | DROPPED<br>MEMBERS | NET<br>GAIN/LOSS |  |
| JULY/AUG/SEPT | 0                | 0                 | 0                | 0                | JULY/AUG/SEPT         | 5                  | 18                                  | 9                  | 9                |  |
| OCT/NOV/DEC   | 1                | 0                 | 0                | 0                | OCT/NOV/DEC           | 20                 | 31                                  | 33                 | -2               |  |
| JAN/FEB/MAR   | 1                | 0                 | 0                | 0                | JAN/FEB/MAR           | 20                 | 12                                  | 9                  | 3                |  |
| APR/MAY/JUNE  | 1                | 0                 | 0                | 0                | APR/MAY/JUNE          | 25                 | 0                                   | 0                  | 0                |  |